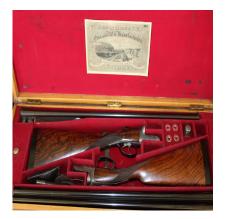

## Description

This pair of John Dickson lightweights was built in 1937. They are in beautiful condition and are engraved with an Edinburgh street scene, fine rose and scroll and marking "John Dickson & Son Ltd, Edinburgh" with the word "Patent" inlaid in gold. The 14 5/30 success are well matched and include 1? of Bakelite. Gilded locks are fitted with intercepting cases, all the screw heads are in perfect condition and the guns retain about 30-40% of their original hardening colour. Barrels are chopper lump and measure 28? x 2 1/2? with chokes a full. Although not in their original case, these guns are in an oak and leather case with a sessories and a street scene trade label. Incredibly rare guns, I know only of one other pair which are 27? and one other single gun which is also 27?.